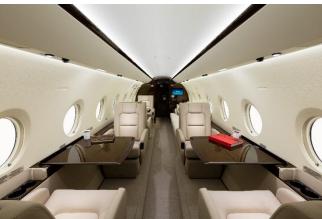

### **HIGHLIGHTS:**

- Manufactured in 2017
- Up to 9 PAX
- Latest Technology
- Satellite phone/ internet available, WIFI cabin management
- Multilingual Flight Attendant
- International 110V and USB power outlets
- HD screens with airshow, tail mounted camera and BlueRay/DVD/CD players
- Full galley with microwave/oven and Nespresso machine
- Enclosed lavatory with vacuum toilet
- Inflight accessible baggage compartment for up to 20 standard size bags

## INTERIOR DIMENSIONS:

• Total Length: 9.83 m

• Cabin length: 7.87 m

• Cabin Width: 1.91 m