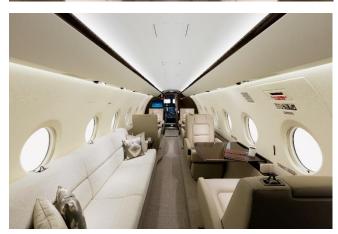

### **HIGHLIGHTS:**

- Manufactured in 2017
- Up to 9 PAX
- Latest Technology
- Satellite phone/ internet available, WIFI cabin management
- Multilingual Flight Attendant
- International 110V and USB power outlets
- HD screens with airshow, tail mounted camera and BlueRay/DVD/CD players
- Full galley with microwave/oven and Nespresso machine
- Enclosed lavatory with vacuum toilet
- Inflight accessible baggage compartment for up to 20 standard size bags

## INTERIOR DIMENSIONS:

• Total Length: 9.83 m

• Cabin length: 7.87 m

• Cabin Width: 1.91 m