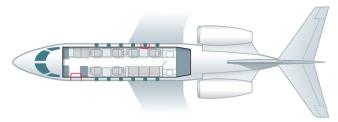

### **HIGHLIGHTS:**

- Manufactured in 2017
- Up to 9 PAX
- Latest Technology
- Satellite phone/ internet available, WIFI cabin management
- Multilingual Flight Attendant
- International 110V and USB power outlets
- HD screens with airshow, tail mounted camera and BlueRay/DVD/CD players
- Full galley with microwave/oven and Nespresso machine
- Enclosed lavatory with vacuum toilet
- Inflight accessible baggage compartment for up to 20 standard size bags