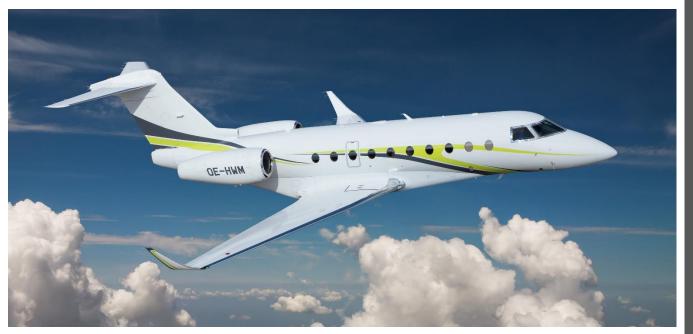

## **GULFSTREAM G280**

### **OE-HWM**

### **HIGHLIGHTS:**

- Manufactured in 2017
- Up to 9 PAX
- Latest Technology
- Satellite phone/ internet available, WIFI cabin management
- Multilingual Flight Attendant
- International 110V and USB power outlets
- HD screens with airshow, tail mounted camera and BlueRay/DVD/CD players
- Full galley with microwave/oven and Nespresso machine
- Enclosed lavatory with vacuum toilet
- Inflight accessible baggage compartment for up to 20 standard size bags